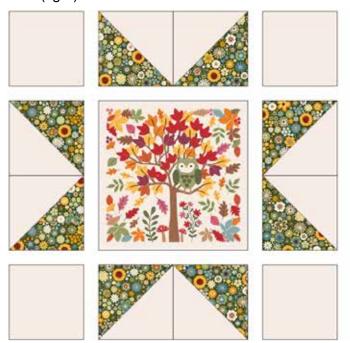

#### Making the quilt

- 1. Cut the fabrics as shown in the fabric requirements table and cut the panel pieces as follows:
  - Cut four large squares to 10 ½" square (for the corners of the quilt)
  - Cut four large squares to 10" square (for the centre of the quilt)
  - Cut four rectangles to 5" x 10"
  - Cut twelve small squares to 1/4" outside the printed edge.
- 2. Sash two of the large squares together side by side using a BKG 1 ½" x 10" strip. Repeat for a second set of larger squares. Repeat for two pairs of rectangles using BKG 1 ½" x 5" strips.
- 3. Sash these rows together using BKG 1  $\frac{1}{2}$ " x 20  $\frac{1}{2}$ " strips so that there is a row of rectangles, two rows of large squares then another row of rectangles.
- 4. Sash the sides of this piece with BKG 1 ½" x 31 ½" strips.
- 5. To make the ten Ohio Stars, place two 3" squares (one print and one BKG) right sides together. Draw a diagonal line on the back of the BKG square and sew seam lines ½" either side of the draw line (fig 1). Cut in half and press open (figs 2-3).

- 12. Shorten your stitch length to around 1.3-1.5 and sew along all of the red lines. Trim into eight triangles along the blue lines and trim off corners along the green lines.
- 13. Press open and remove the papers from the back. The half square triangle units (HSTs) should measure 3" square at this stage.
- 14. Sash the sides of the small panel squares with the 1  $\frac{1}{4}$ " x 4  $\frac{3}{4}$ " strips then the top and bottom with the 1  $\frac{1}{4}$ " x 6  $\frac{1}{4}$ " strips. Trim to 5  $\frac{1}{2}$ " square.
- 15. Sew the HSTs into pairs, sew BKG 3" squares onto each end of two of these pairs per block (twelve blocks in total). Sew the remaining two pairs per block to either side of one of the 5 ½" panel squares (fig 8).

- 16. Sew the three rows of each of the blocks together (fig 9).
- 17. Sash these star blocks into two columns and two rows each containing three blocks with BKG 1  $\frac{1}{4}$ " x 10  $\frac{1}{2}$ " strips in between and on each end.
- 18. Sew the columns to either side of the quilt top.
- 19. Sew 10  $\frac{1}{2}$ " panel squares to each end of the two rows of star blocks and then sew these to the top of the quilt top to finish.