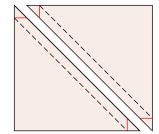

fig 1-5

- 6. Place two of these half square triangle units right sides together with the print fabric opposite the BKG fabric on each side. Draw a diagonal line on the back of one of these HST units and sew seam lines 1/4" away from the drawn line on each side.
- Cut in half along the diagonal line, press open and trim to 2" square.
   Make two pairs of these quarter square triangle (QST) units per Ohio Star (ten in total).
- 8. Sew the QSTs, BKG 2" squares and print 2" same squares into three rows (fig 6) then sew those three rows together to make each of the Ohio Stars (fig 7).