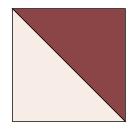

fig 1-5

- 6. Place two of these half square triangle units right sides together with the print fabric opposite the BKG fabric on each side. Draw a diagonal line on the back of one of these HST units and sew seam lines 1/4" away from the drawn line on each side.
- Cut in half along the diagonal line, press open and trim to 2" square.
   Make two pairs of these quarter square triangle (QST) units per Ohio Star (ten in total).
- 8. Sew the QSTs, BKG 2" squares and print 2" same squares into three rows (fig 6) then sew those three rows together to make each of the Ohio Stars (fig 7).