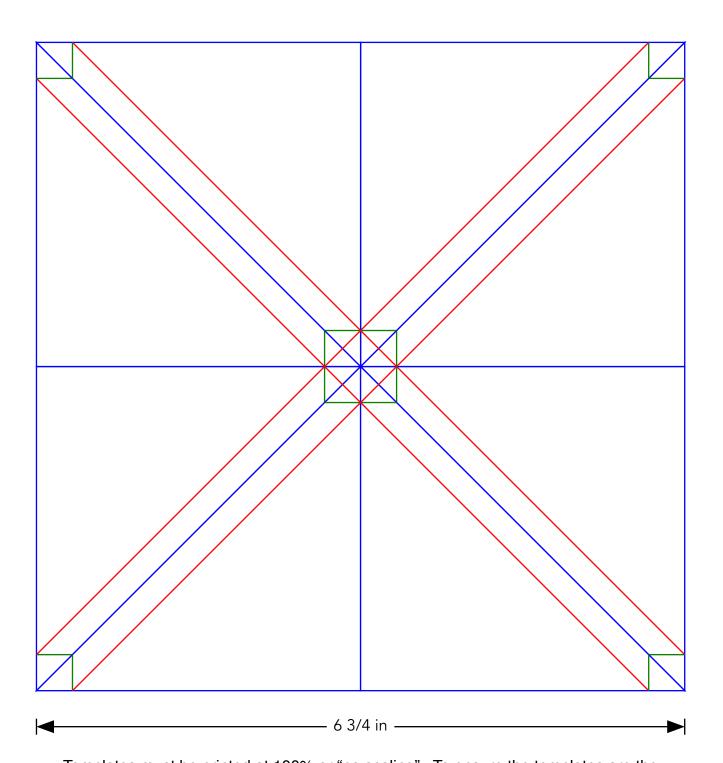

- 12. Shorten your stitch length to around 1.3-1.5 and sew along all of the red lines. Trim into eight triangles along the blue lines and trim off corners along the green lines.
- 13. Press open and remove the papers from the back. The half square triangle units (HSTs) should measure 3" square at this stage.
- 14. Sash the sides of the small panel squares with the 1  $\frac{1}{4}$ " x 4  $\frac{3}{4}$ " strips then the top and bottom with the 1  $\frac{1}{4}$ " x 6  $\frac{1}{4}$ " strips. Trim to 5  $\frac{1}{2}$ " square.
- 15. Sew the HSTs into pairs, sew BKG 3" squares onto each end of two of these pairs per block (twelve blocks in total). Sew the remaining two pairs per block to either side of one of the 5 ½" panel squares (fig 8).

Templates must be printed at 100% or "no scaling". To ensure the templates are the correct size, measure the guide line to make sure it has printed at the correct length.