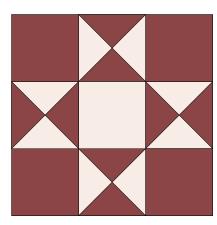

fig 1-5

- 6. Place two of these half square triangle units right sides together with the print fabric opposite the BKG fabric on each side. Draw a diagonal line on the back of one of these HST units and sew seam lines 1/4" away from the drawn line on each side.
- Cut in half along the diagonal line, press open and trim to 2" square.
   Make two pairs of these quarter square triangle (QST) units per Ohio Star (ten in total).
- 8. Sew the QSTs, BKG 2" squares and print 2" same squares into three rows (fig 6) then sew those three rows together to make each of the Ohio Stars (fig 7).

fig 6-7

- 9. Sew the Ohio Stars into two columns of five with the BKG 2 5/8" x 5" strips in between them. Sew these to the sides of the quilt top.
- 10. Sew BKG 1 ½" x 31 ½" strips to the sides of the quilt top then BKG 1 ½' x 33 ½" strips to the top and bottom.
- 11. Pair the 7 ¼" BKG and print squares right sides together and pin to the back of the HST templates with the BKG fabric next to the back of the template. The fabric should overlap the template by about ½" all round.

- 16. Sew the three rows of each of the blocks together (fig 9).
- 17. Sash these star blocks into two columns and two rows each containing three blocks with BKG 1  $\frac{1}{4}$ " x 10  $\frac{1}{2}$ " strips in between and on each end.
- 18. Sew the columns to either side of the quilt top.
- 19. Sew 10  $\frac{1}{2}$ " panel squares to each end of the two rows of star blocks and then sew these to the top of the quilt top to finish.