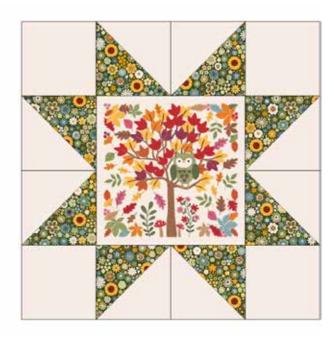

#### Making the quilt

- 1. Cut the fabrics as shown in the fabric requirements table and cut the panel pieces as follows:
  - Cut four large squares to 10 ½" square (for the corners of the quilt)
  - Cut four large squares to 10" square (for the centre of the quilt)
  - Cut four rectangles to 5" x 10"
  - Cut twelve small squares to 1/4" outside the printed edge.
- 2. Sash two of the large squares together side by side using a BKG 1 ½" x 10" strip. Repeat for a second set of larger squares. Repeat for two pairs of rectangles using BKG 1 ½" x 5" strips.
- 3. Sash these rows together using BKG 1  $\frac{1}{2}$ " x 20  $\frac{1}{2}$ " strips so that there is a row of rectangles, two rows of large squares then another row of rectangles.
- 4. Sash the sides of this piece with BKG 1 ½" x 31 ½" strips.
- 5. To make the ten Ohio Stars, place two 3" squares (one print and one BKG) right sides together. Draw a diagonal line on the back of the BKG square and sew seam lines ½" either side of the draw line (fig 1). Cut in half and press open (figs 2-3).

fig 1-5

- 6. Place two of these half square triangle units right sides together with the print fabric opposite the BKG fabric on each side. Draw a diagonal line on the back of one of these HST units and sew seam lines 1/4" away from the drawn line on each side.
- Cut in half along the diagonal line, press open and trim to 2" square.
   Make two pairs of these quarter square triangle (QST) units per Ohio Star (ten in total).
- 8. Sew the QSTs, BKG 2" squares and print 2" same squares into three rows (fig 6) then sew those three rows together to make each of the Ohio Stars (fig 7).

fig 6-7

- 9. Sew the Ohio Stars into two columns of five with the BKG 2 5/8" x 5" strips in between them. Sew these to the sides of the quilt top.
- 10. Sew BKG 1 ½" x 31 ½" strips to the sides of the quilt top then BKG 1 ½' x 33 ½" strips to the top and bottom.
- 11. Pair the 7 ¼" BKG and print squares right sides together and pin to the back of the HST templates with the BKG fabric next to the back of the template. The fabric should overlap the template by about ½" all round.

- 12. Shorten your stitch length to around 1.3-1.5 and sew along all of the red lines. Trim into eight triangles along the blue lines and trim off corners along the green lines.
- 13. Press open and remove the papers from the back. The half square triangle units (HSTs) should measure 3" square at this stage.
- 14. Sash the sides of the small panel squares with the 1  $\frac{1}{4}$ " x 4  $\frac{3}{4}$ " strips then the top and bottom with the 1  $\frac{1}{4}$ " x 6  $\frac{1}{4}$ " strips. Trim to 5  $\frac{1}{2}$ " square.
- 15. Sew the HSTs into pairs, sew BKG 3" squares onto each end of two of these pairs per block (twelve blocks in total). Sew the remaining two pairs per block to either side of one of the 5 ½" panel squares (fig 8).

- 16. Sew the three rows of each of the blocks together (fig 9).
- 17. Sash these star blocks into two columns and two rows each containing three blocks with BKG 1  $\frac{1}{4}$ " x 10  $\frac{1}{2}$ " strips in between and on each end.
- 18. Sew the columns to either side of the quilt top.
- 19. Sew 10  $\frac{1}{2}$ " panel squares to each end of the two rows of star blocks and then sew these to the top of the quilt top to finish.