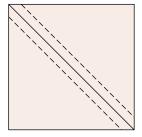

fig 1-5

- 6. Place two of these half square triangle units right sides together with the print fabric opposite the BKG fabric on each side. Draw a diagonal line on the back of one of these HST units and sew seam lines 1/4" away from the drawn line on each side.
- Cut in half along the diagonal line, press open and trim to 2" square.
   Make two pairs of these quarter square triangle (QST) units per Ohio Star (ten in total).
- 8. Sew the QSTs, BKG 2" squares and print 2" same squares into three rows (fig 6) then sew those three rows together to make each of the Ohio Stars (fig 7).