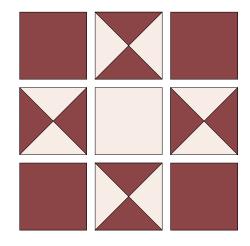

fig 1-5

- 6. Place two of these half square triangle units right sides together with the print fabric opposite the BKG fabric on each side. Draw a diagonal line on the back of one of these HST units and sew seam lines 1/4" away from the drawn line on each side.
- Cut in half along the diagonal line, press open and trim to 2" square.
   Make two pairs of these quarter square triangle (QST) units per Ohio Star (ten in total).
- 8. Sew the QSTs, BKG 2" squares and print 2" same squares into three rows (fig 6) then sew those three rows together to make each of the Ohio Stars (fig 7).

fig 6-7

- 9. Sew the Ohio Stars into two columns of five with the BKG 2 5/8" x 5" strips in between them. Sew these to the sides of the quilt top.
- 10. Sew BKG 1 ½" x 31 ½" strips to the sides of the quilt top then BKG 1 ½' x 33 ½" strips to the top and bottom.
- 11. Pair the 7 ¼" BKG and print squares right sides together and pin to the back of the HST templates with the BKG fabric next to the back of the template. The fabric should overlap the template by about ½" all round.

- 16. Sew the three rows of each of the blocks together (fig 9).
- 17. Sash these star blocks into two columns and two rows each containing three blocks with BKG 1  $\frac{1}{4}$ " x 10  $\frac{1}{2}$ " strips in between and on each end.
- 18. Sew the columns to either side of the quilt top.
- 19. Sew 10  $\frac{1}{2}$ " panel squares to each end of the two rows of star blocks and then sew these to the top of the quilt top to finish.