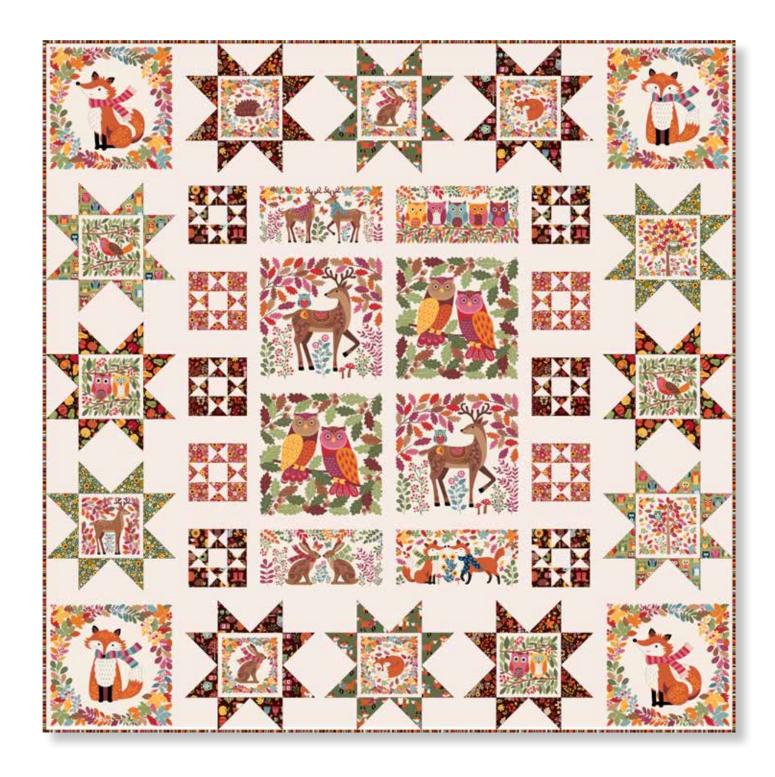

# Autumn Days FREE Quilt by Lynne Goldsworthy of @lilysquilts Download

Finished Quilt Size 1.35m x 1.35m (53" x 53")

### Autumn Days Lap Quilt / Play Mat 53" sq (1.35m sq)