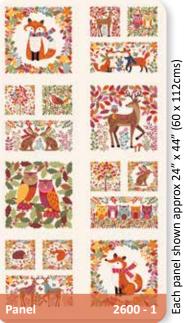

#### **Fabric Requirements**

| Fabric                  | Requirement                                                                | Cutting Instructions                                                                                                                                                                                                                                                                                                                                                                                                                                    |  |
|-------------------------|----------------------------------------------------------------------------|---------------------------------------------------------------------------------------------------------------------------------------------------------------------------------------------------------------------------------------------------------------------------------------------------------------------------------------------------------------------------------------------------------------------------------------------------------|--|
| 2000/W02<br>Background  | 1.80m / 2yds                                                               | Eight 1 ½" WOF strips sewn end to end and cut into two 5", two 10", three 20 ½", four 31 ½" and two 33 ½" lengths One 2 5/8 WOF strip cut into eight 5" lengths Three 7 ¼" WOF strips cut into twelve 7 ¼" squares Seven 1 ¼" WOF strips cut into twenty-four 4 ¾" and twenty-four 6 ¼" lengths Five 3" WOF strips cut into sixty-eight 3" squares One 2" WOF strip cut into ten 2" squares Four 1 ¼" WOF strips cut into four 10 ½" lengths per strip. |  |
| 1523 R stripe (binding) | 50cms / ½ yd                                                               | Six 2 ½" WOF strips                                                                                                                                                                                                                                                                                                                                                                                                                                     |  |
| 2593 Q<br>(backing)     | 3.25m / 3 ½ yds                                                            | Cut into two equal lengths                                                                                                                                                                                                                                                                                                                                                                                                                              |  |
| 2593 V                  | FQ                                                                         | Two 7 1/4" squares Sixteen 2" squares Eight 3" squares                                                                                                                                                                                                                                                                                                                                                                                                  |  |
| 2594 G                  | F8th                                                                       | Two 7 1/4" squares                                                                                                                                                                                                                                                                                                                                                                                                                                      |  |
| 2595 V                  | FQ                                                                         | Two 7 ¼" squares Eight 2" squares Four 3" squares                                                                                                                                                                                                                                                                                                                                                                                                       |  |
| 2596 G                  | F8th                                                                       | Two 7 1/4" squares                                                                                                                                                                                                                                                                                                                                                                                                                                      |  |
| 2597 V                  | F8th                                                                       | Two 7 1/4" squares                                                                                                                                                                                                                                                                                                                                                                                                                                      |  |
| 2599 G                  | F8th                                                                       | Two 7 1/4" squares                                                                                                                                                                                                                                                                                                                                                                                                                                      |  |
| 2599 R                  | FQ                                                                         | Sixteen 2" squares<br>Eight 3" squares                                                                                                                                                                                                                                                                                                                                                                                                                  |  |
| 2600 1                  | 2 panels                                                                   | See cutting instructions                                                                                                                                                                                                                                                                                                                                                                                                                                |  |
| Wadding                 | 1.55 m / 61" sq                                                            | Wadding 279 Cotton Mix 80:20 from http://www.vlieseline.com/en/                                                                                                                                                                                                                                                                                                                                                                                         |  |
| Threads                 | Aurifil 50wt for piecing and 40wt for quilting from http://www.aurifil.com |                                                                                                                                                                                                                                                                                                                                                                                                                                                         |  |
| Templates               | Twelve HST templates                                                       |                                                                                                                                                                                                                                                                                                                                                                                                                                                         |  |

#### Making the quilt

- 1. Cut the fabrics as shown in the fabric requirements table and cut the panel pieces as follows:
  - Cut four large squares to 10 ½" square (for the corners of the quilt)
  - Cut four large squares to 10" square (for the centre of the quilt)
  - Cut four rectangles to 5" x 10"
  - Cut twelve small squares to 1/4" outside the printed edge.
- 2. Sash two of the large squares together side by side using a BKG 1 ½" x 10" strip. Repeat for a second set of larger squares. Repeat for two pairs of rectangles using BKG 1 ½" x 5" strips.
- 3. Sash these rows together using BKG 1  $\frac{1}{2}$ " x 20  $\frac{1}{2}$ " strips so that there is a row of rectangles, two rows of large squares then another row of rectangles.
- 4. Sash the sides of this piece with BKG 1 ½" x 31 ½" strips.
- 5. To make the ten Ohio Stars, place two 3" squares (one print and one BKG) right sides together. Draw a diagonal line on the back of the BKG square and sew seam lines ½" either side of the draw line (fig 1). Cut in half and press open (figs 2-3).